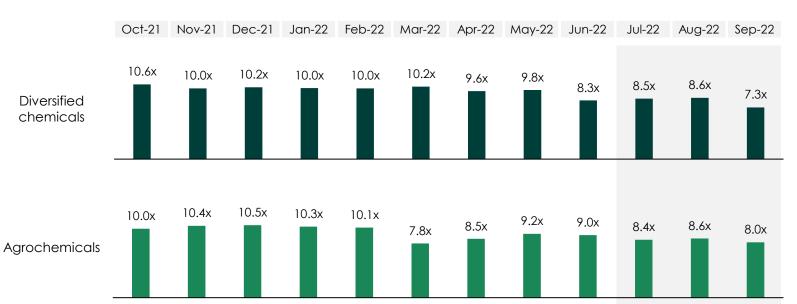

## Industry multiples have witnessed a decrease over the last quarter as the broader market turmoil continues

#### Median LTM EV/EBITDA multiples

- Multiples for diversified chemical companies have witnessed a more severe decrease compared to agrochemicalsfocused companies, reaching 7.3x in September
- Agrochemical companies multiples compressed to 8.0x in September amid the broader market turmoil
- Decrease was not as severe as in other sectors of the market, mainly due to the necessity of the agrochemical products