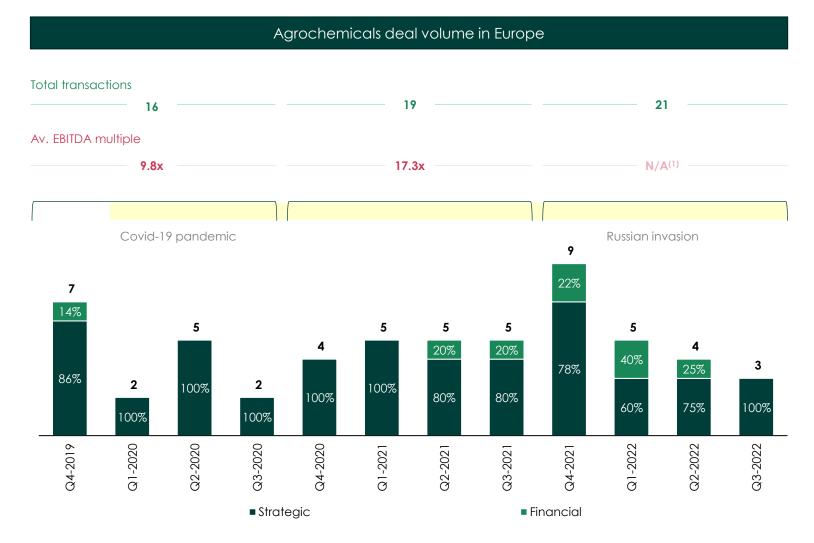

# M&A activity remains low with transactions having a specific strategic angle

#### Europe M&A update

- Industry's M&A transactions remain low in the sector
- Financial buyers have recently showed an interest on the sector due to the highly fragmented European market and long-term growth dynamics
- Strategic acquirers could revive M&A activity on the sector in an attempt to enhance their product portfolio and expand to new verticals and geographies