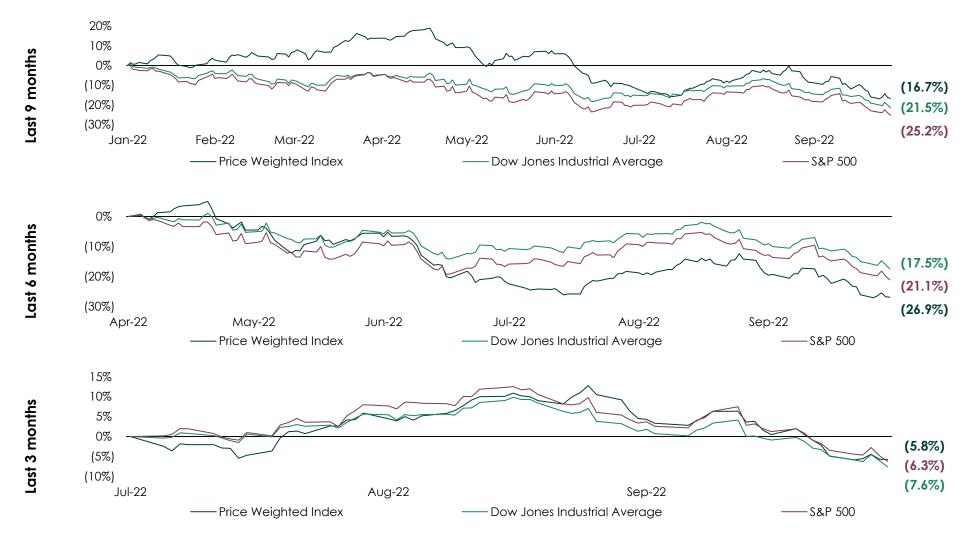

## The agrochemicals-based index has outperformed the broader market over the last quarter

Sector performance