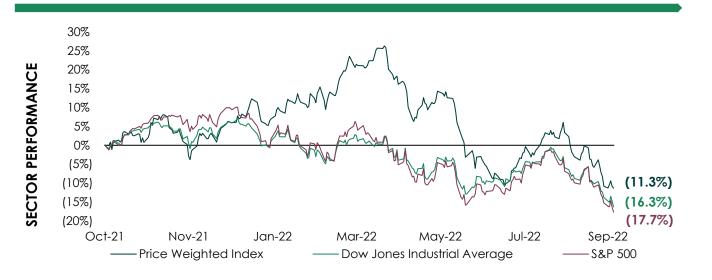

## The agrochemicals-based index has outperformed the broader market over the last quarter

Sector performance